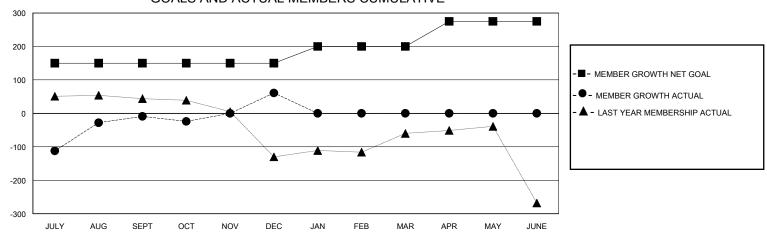

## GOALS AND ACTUAL MEMBERS CUMULATIVE

| DROPPED CLUBS: 2           |     | 79 CLUBS OF 161 ADDED 1 OR MORE<br>NEW MEMBERS | GENDER DISTRIBUTION  MALE 3,831 (87.35%) |              |       |
|----------------------------|-----|------------------------------------------------|------------------------------------------|--------------|-------|
| DROPPED MEMBERS            |     |                                                | FEMALE                                   | 553 (12.61%) |       |
| DECEASED                   | 7   | CLICK HERE FOR CUMULATIVE                      | TOTAL FAMILY UNIT MEMBERS                |              | 1,540 |
| CLUB CANCELLED 6 OTHER 401 |     | MEMBERSHIP DATA                                | FAMILY MEMBERS PAYING HALF DUES          |              | 969   |
| TOTAL                      | 414 |                                                |                                          |              |       |

## District 321 F

GMT: LOCATION INDIA GMT CA

| Clubs         |               |             |               | Members               |                       |                         |                                                    |  |
|---------------|---------------|-------------|---------------|-----------------------|-----------------------|-------------------------|----------------------------------------------------|--|
|               | RESULTS FOR   | R 2023-2024 |               | RESULTS FOR 2023-2024 |                       |                         |                                                    |  |
| QUARTER       | NEW CLUB GOAL | NEW CLUBS   | DROPPED CLUBS | QUARTER MEMBE         | ER GROWTH NET<br>GOAL | MEMBER GROWTH<br>ACTUAL | DROPPED<br>MEMBERS ACTUAL<br>(including transfers) |  |
| JULY/AUG/SEPT | 3             | 1           | 1             | JULY/AUG/SEPT         | 150                   | 286                     | 265                                                |  |
| OCT/NOV/DEC   | 0             | 5           | 1             | OCT/NOV/DEC           | 0                     | 230                     | 149                                                |  |
| JAN/FEB/MAR   | 1             | 0           | 0             | JAN/FEB/MAR           | 50                    | 0                       | 0                                                  |  |
| APR/MAY/JUNE  | 1             | 0           | 0             | APR/MAY/JUNE          | 75                    | 0                       | 0                                                  |  |