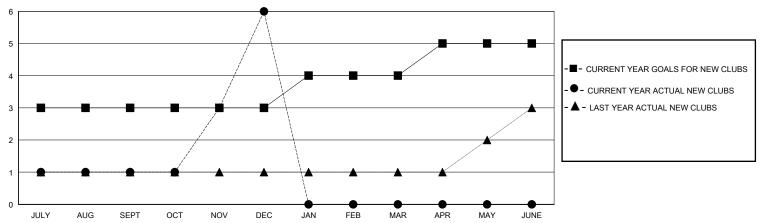

## GOALS AND ACTUAL NEW CLUBS CUMULATIVE

## District 321 F

GMT: LOCATION INDIA GMT CA

| Clubs         |               |             |               | Members               |                       |                         |                                                    |  |
|---------------|---------------|-------------|---------------|-----------------------|-----------------------|-------------------------|----------------------------------------------------|--|
|               | RESULTS FOR   | R 2023-2024 |               | RESULTS FOR 2023-2024 |                       |                         |                                                    |  |
| QUARTER       | NEW CLUB GOAL | NEW CLUBS   | DROPPED CLUBS | QUARTER MEMBE         | ER GROWTH NET<br>GOAL | MEMBER GROWTH<br>ACTUAL | DROPPED<br>MEMBERS ACTUAL<br>(including transfers) |  |
| JULY/AUG/SEPT | 3             | 1           | 1             | JULY/AUG/SEPT         | 150                   | 286                     | 265                                                |  |
| OCT/NOV/DEC   | 0             | 5           | 1             | OCT/NOV/DEC           | 0                     | 230                     | 149                                                |  |
| JAN/FEB/MAR   | 1             | 0           | 0             | JAN/FEB/MAR           | 50                    | 0                       | 0                                                  |  |
| APR/MAY/JUNE  | 1             | 0           | 0             | APR/MAY/JUNE          | 75                    | 0                       | 0                                                  |  |